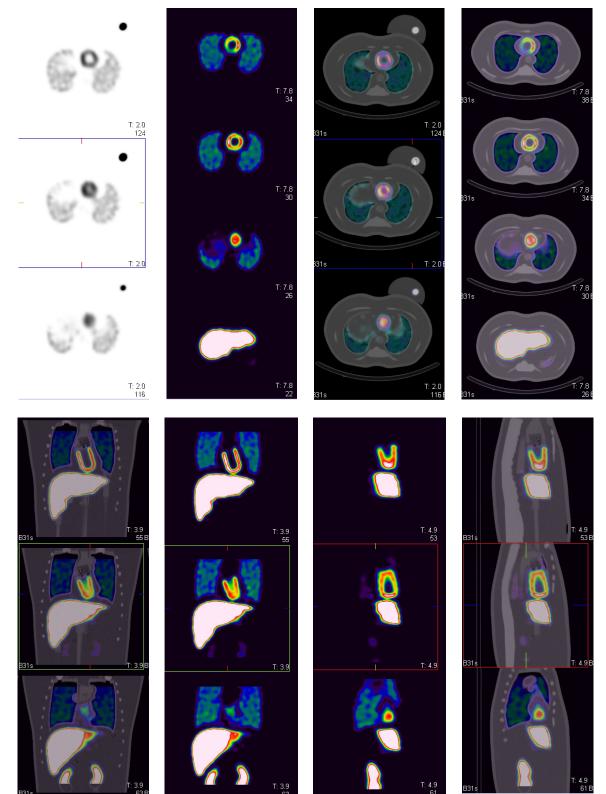

# PH-63 PET/SPECT Thorax Phantom

#### Anatomical Type



### KYOTO KAGAKU co., ltd

Specifications are subject to change without our prior notice. For the latest information and further details, check our website www.kyotokagaku.com, follow us on **Facebook** www.facebook.com/kyotokagaku or **contact us at** rw-kyoto@kyotokagaku.co.jp Reproducing all or any part of the contents is prohibited without the Kyoto Kagaku's permission.

## PH-63 PET/SPECT Thorax Phantom

#### Geometric Type



### KYOTO KAGAKU co..ltd

Specifications are subject to change without our prior notice. For the latest information and further details, check our website www.kyotokagaku.com, follow us on **Facebook** www.facebook.com/kyotokagaku or **contact us at** rw-kyoto@kyotokagaku.co.jp Reproducing all or any part of the contents is prohibited without the Kyoto Kagaku's permission.