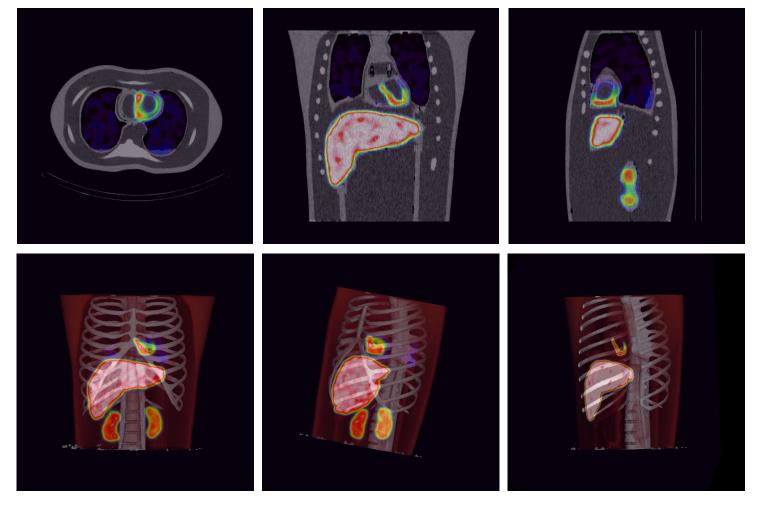

# PH-63 PET/SPECT Thorax Phantom

#### Anatomical Type



### KYOTO KAGAKU co., ltd

Specifications are subject to change without our prior notice. For the latest information and further details, check our website www.kyotokagaku.com, follow us on **Facebook** www.facebook.com/kyotokagaku or **contact us at** rw-kyoto@kyotokagaku.co.jp Reproducing all or any part of the contents is prohibited without the Kyoto Kagaku's permission.

## PH-63 PET/SPECT Thorax Phantom

#### Geometric Type



### KYOTO KAGAKU co..ltd

Specifications are subject to change without our prior notice. For the latest information and further details, check our website www.kyotokagaku.com, follow us on **Facebook** www.facebook.com/kyotokagaku or **contact us at** rw-kyoto@kyotokagaku.co.jp Reproducing all or any part of the contents is prohibited without the Kyoto Kagaku'