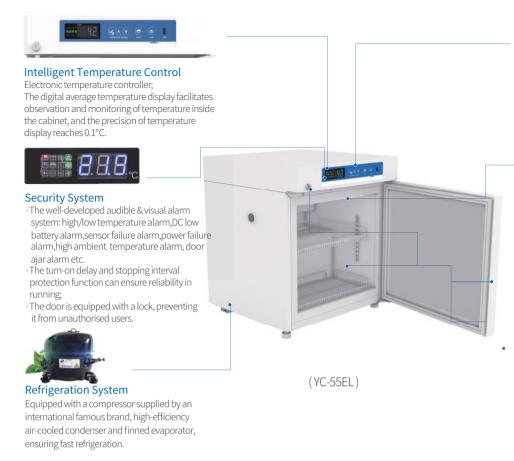

# 

High accuracy temperature controller with high sensitivity sensors, keep the temperature within 2~8°C. Display accuracy to 0.1°C.

## 🕀 Refrigeration System

With renowned brand compressor and condenser, better cool performance; HCFC-FREE refrigerant ensure environmental protection & safety. Air cooling, auto-defrost, temperature uniformity within 2°C.

# ᄮ Human-oriented Operation Design

Front opening lockable door with full height handle; Perfect audible and visual alarms: high and low temperature alarm, sensor failure alarm, power failure alarm, door ajar alarm.

#### **Lighting System**

Equipped with lighting system with LED lights, ensuring high visibility inside the cabinet.

#### Human-oriented

· Equipped with high-quality shelves made from PVC-coated steel wire, which are easy to clean; · Equipped with invisible door handle, ensuring elegance of appearance;

· Equipped with testing port, bringing convenience to users in testing temperature inside the cabinet.