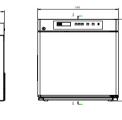

#### Performance Data / Cooling Curve

🟙 Specification Chart

| 2~8°C Pharmacy Refrigerator           |                                                                          |                                       |
|---------------------------------------|--------------------------------------------------------------------------|---------------------------------------|
| Model                                 | YC-55EL                                                                  | YC-75EL                               |
| Cabinet Type                          | Upright                                                                  | Upright                               |
| Capacity(L)                           | 55                                                                       | 75                                    |
| Internal Size(W*D*H)mm                | 444*440*404                                                              | 444*440*536                           |
| External Size(W*D*H)mm                | 540*560*632                                                              | 540*560*764                           |
| Package Size(W*D*H)mm                 | 575*617*682                                                              | 575*617*815                           |
| NW/GW(Kgs)                            | 35/56                                                                    | 41/45                                 |
| Performance                           |                                                                          |                                       |
| Temperature Range                     | 2~8°C                                                                    | 2~8°C                                 |
| Ambient Temperature                   | 16-32°C                                                                  | 16-32°C                               |
| Cooling Performance                   | 5℃                                                                       | 5°C                                   |
| Climate class                         | Ν                                                                        | Ν                                     |
| Controller                            | Microprocessor                                                           | Microprocessor                        |
| Display                               | Digital display                                                          | Digital display                       |
| Refrigeration                         |                                                                          |                                       |
| Compressor                            | 1pc                                                                      | 1pc                                   |
| Cooling method                        | Forced air cooling                                                       | Forced air cooling                    |
| Defrost Mode                          | Automatic                                                                | Automatic                             |
| Refrigerant                           | R600a                                                                    | R600a                                 |
| Insulation Thickness(mm)mm            | L/R:48,B:50                                                              | L/R:48,B:50                           |
| Construction                          |                                                                          |                                       |
| External Material                     | РСМ                                                                      | РСМ                                   |
| Inner Material                        | Aluminum plate with spraying                                             | Aluminum plate with spraying          |
| Shelves                               | 2(coated steel wired shelf)                                              | 3(coated steel wired shelf)           |
| Door Lock with key                    | Yes                                                                      | Yes                                   |
| Lighting                              | LED                                                                      | LED                                   |
| Access test port                      | 1 pc. Ø 25 mm                                                            | 1 pc. Ø 25 mm                         |
| Casters                               | 2+ (2 leveling feet)                                                     | 2+(2 leveling feet)                   |
| Data Logging/ Interval/Recording time | USB/Record every 10 minutes / 2 years                                    | USB/Record every 10 minutes / 2 years |
| Alarm                                 |                                                                          |                                       |
| Temperature                           | High/Low temperature,High ambient temperature                            |                                       |
| Electrical                            | Power failure , Low battery                                              |                                       |
| System                                | Sensor failure, Door ajar, Built-in USB datalogger failure,Communication |                                       |
| System                                | failure                                                                  |                                       |
| Electrical                            |                                                                          |                                       |
| Power Supply(V/HZ)                    | 220-240~/50                                                              | 220-240~/50                           |
| Power(W)                              | 105                                                                      | 110                                   |
| Current Consumption(KWh/24h)          | 0.57                                                                     | 0.71                                  |
| Rated Current(A)                      | 0.9                                                                      | 0.92                                  |
| Standard Accessories                  |                                                                          |                                       |
| System                                | RS485,Remote alarm contact                                               | RS485,Remote alarm contact            |