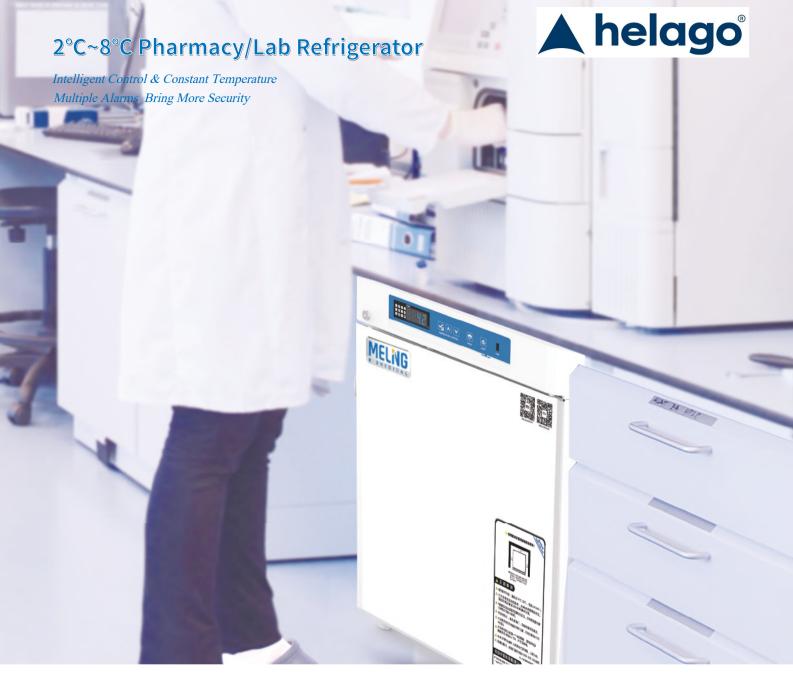

# YC-55EL / YC-75EL (smart under-counter size)

# ᄮ Human-oriented Operation Design

Front opening lockable door with full height handle; Perfect audible and visual alarms: high and low temperature alarm, sensor failure alarm, power failure alarm, door ajar alarm.

## Scope of Application

Suitable for storage of biological products, vaccines, drugs, reagents, etc. Suitable for use in pharmacies, pharmaceutical factories, hospitals, centers for disease prevention & control, clinics, etc.