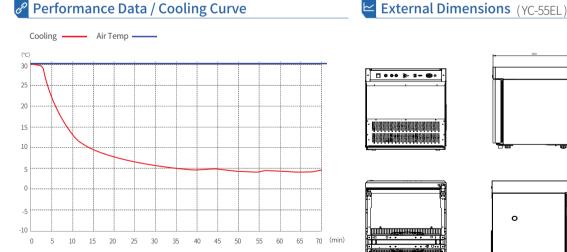

#### Performance Data / Cooling Curve

🟙 Specification Chart

| 2~8°C Pharmacy Refrigerator           |                                                                          |                                       |
|---------------------------------------|--------------------------------------------------------------------------|---------------------------------------|
| Model                                 | YC-55EL                                                                  | YC-75EL                               |
| Cabinet Type                          | Upright                                                                  | Upright                               |
| Capacity(L)                           | 55                                                                       | 75                                    |
| Internal Size(W*D*H)mm                | 444*440*404                                                              | 444*440*536                           |
| External Size(W*D*H)mm                | 540*560*632                                                              | 540*560*764                           |
| Package Size(W*D*H)mm                 | 575*617*682                                                              | 575*617*815                           |
| NW/GW(Kgs)                            | 35/56                                                                    | 41/45                                 |
| Performance                           |                                                                          |                                       |
| Temperature Range                     | 2~8°C                                                                    | 2~8°C                                 |
| Ambient Temperature                   | 16-32°C                                                                  | 16-32°C                               |
| Cooling Performance                   | 5℃                                                                       | 5°C                                   |
| Climate class                         | Ν                                                                        | Ν                                     |
| Controller                            | Microprocessor                                                           | Microprocessor                        |
| Display                               | Digital display                                                          | Digital display                       |
| Refrigeration                         |                                                                          |                                       |
| Compressor                            | 1pc                                                                      | 1pc                                   |
| Cooling method                        | Forced air cooling                                                       | Forced air cooling                    |
| Defrost Mode                          | Automatic                                                                | Automatic                             |
| Refrigerant                           | R600a                                                                    | R600a                                 |
| Insulation Thickness(mm)mm            | L/R:48,B:50                                                              | L/R:48,B:50                           |
| Construction                          |                                                                          |                                       |
| External Material                     | РСМ                                                                      | РСМ                                   |
| Inner Material                        | Aluminum plate with spraying                                             | Aluminum plate with spraying          |
| Shelves                               | 2(coated steel wired shelf)                                              | 3(coated steel wired shelf)           |
| Door Lock with key                    | Yes                                                                      | Yes                                   |
| Lighting                              | LED                                                                      | LED                                   |
| Access test port                      | 1 pc. Ø 25 mm                                                            | 1 pc. Ø 25 mm                         |
| Casters                               | 2+ (2 leveling feet)                                                     | 2+(2 leveling feet)                   |
| Data Logging/ Interval/Recording time | USB/Record every 10 minutes / 2 years                                    | USB/Record every 10 minutes / 2 years |
| Alarm                                 |                                                                          |                                       |
| Temperature                           | High/Low temperature,High ambient temperature                            |                                       |
| Electrical                            | Power failure , Low battery                                              |                                       |
| System                                | Sensor failure, Door ajar, Built-in USB datalogger failure,Communication |                                       |
| System                                | failure                                                                  |                                       |
| Electrical                            |                                                                          |                                       |
| Power Supply(V/HZ)                    | 220-240~/50                                                              | 220-240~/50                           |
| Power(W)                              | 105                                                                      | 110                                   |
| Current Consumption(KWh/24h)          | 0.57                                                                     | 0.71                                  |
| Rated Current(A)                      | 0.9                                                                      | 0.92                                  |
| Standard Accessories                  |                                                                          |                                       |
| System                                | RS485,Remote alarm contact                                               | RS485,Remote alarm contact            |